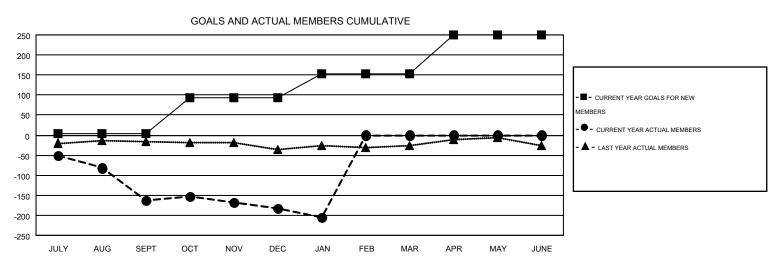

## Multiple District 6

GMT: KENNETH SCHWOLS

LOCATION: COLORADO

GMT CA 1

|               |                  | Clubs             |                  |                  | Members               |                    |                                        |                    |                  |  |
|---------------|------------------|-------------------|------------------|------------------|-----------------------|--------------------|----------------------------------------|--------------------|------------------|--|
|               | RESUL            | LTS FOR 2014-2015 | i                |                  | RESULTS FOR 2014-2015 |                    |                                        |                    |                  |  |
| QUARTER       | NEW CLUB<br>GOAL | NEW CLUBS         | DROPPED<br>CLUBS | NET<br>GAIN/LOSS | QUARTER               | NEW MEMBER<br>GOAL | CHARTER AND<br>NEW<br>MEMBERS<br>ADDED | DROPPED<br>MEMBERS | NET<br>GAIN/LOSS |  |
| JULY/AUG/SEPT | 0                | 0                 | 1                | -1               | JULY/AUG/SEPT         | 3                  | 58                                     | 220                | -162             |  |
| OCT/NOV/DEC   | 3                | 1                 | 5                | -4               | OCT/NOV/DEC           | 90                 | 139                                    | 159                | -20              |  |
| JAN/FEB/MAR   | 1                | 0                 | 0                | 0                | JAN/FEB/MAR           | 61                 | 21                                     | 45                 | -24              |  |
| APR/MAY/JUNE  | 3                | 0                 | 0                | 0                | APR/MAY/JUNE          | 96                 | 0                                      | 0                  | 0                |  |