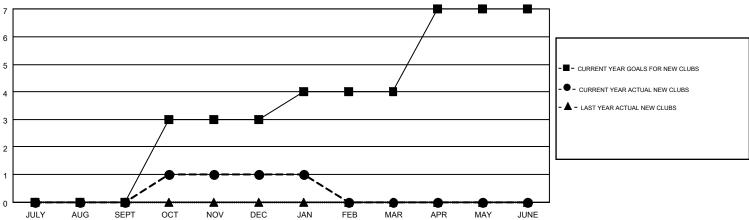

## Multiple District 6

GMT: KENNETH SCHWOLS

LOCATION: COLORADO

GMT CA 1

|               |                  | Clubs             |                  |                  | Members               |                    |                                        |                    |                  |  |
|---------------|------------------|-------------------|------------------|------------------|-----------------------|--------------------|----------------------------------------|--------------------|------------------|--|
|               | RESUL            | LTS FOR 2014-2015 | i                |                  | RESULTS FOR 2014-2015 |                    |                                        |                    |                  |  |
| QUARTER       | NEW CLUB<br>GOAL | NEW CLUBS         | DROPPED<br>CLUBS | NET<br>GAIN/LOSS | QUARTER               | NEW MEMBER<br>GOAL | CHARTER AND<br>NEW<br>MEMBERS<br>ADDED | DROPPED<br>MEMBERS | NET<br>GAIN/LOSS |  |
| JULY/AUG/SEPT | 0                | 0                 | 1                | -1               | JULY/AUG/SEPT         | 3                  | 58                                     | 220                | -162             |  |
| OCT/NOV/DEC   | 3                | 1                 | 5                | -4               | OCT/NOV/DEC           | 90                 | 139                                    | 159                | -20              |  |
| JAN/FEB/MAR   | 1                | 0                 | 0                | 0                | JAN/FEB/MAR           | 61                 | 21                                     | 45                 | -24              |  |
| APR/MAY/JUNE  | 3                | 0                 | 0                | 0                | APR/MAY/JUNE          | 96                 | 0                                      | 0                  | 0                |  |